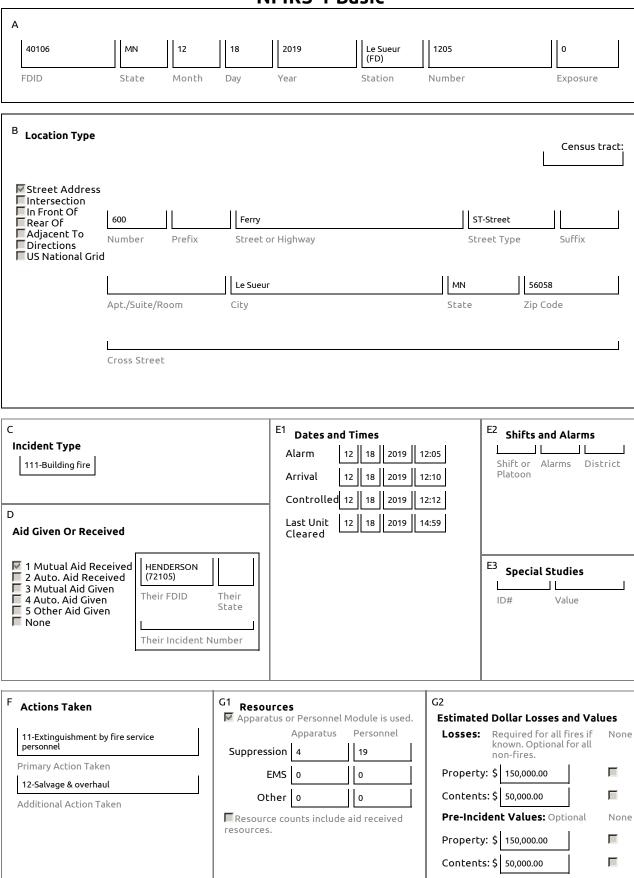

#### Remarks:

Called Henderson Fire while enroute to scene for mutual aid.

Called to scene of house engulfed in flames. Fire coming from A and D side windows on the 2nd floor. Pulled meter socket as we charged a line and a backup line. Once meter was pulled we knocked down fire through the window. Set up two attack teams on B side of the building and cleared first team to enter. Proceeded upstairs and used fog pattern to ventilate second story bedroom. Fire appeared to be in attic, so cut attic access larger to spray down attic area. Henderson Fire cut open roof on C and D sides to get at difficult areas of access that were smoldering and on fire. Performed salvage and overhaul, removed soffits to get at remaining hot areas. Cleaned up equipment and cleared scene.